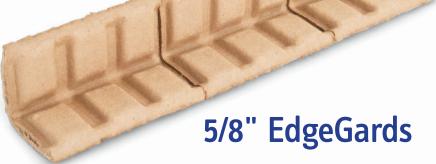

6-225

| CATALOG NO.  | EG-225              |
|--------------|---------------------|
| CLEARANCE    | .625"               |
| EDGE REACH   | 2.25" x 2.25" x 48" |
| WEIGHT RANGE | 70-120 lbs.         |
|              |                     |

G-200

CATALOG NO. EG-200

CLEARANCE .625"

EDGE REACH 2.5" x 4.0" x 48"

WEIGHT RANGE 70-120 lbs.