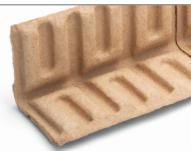

6-225

| CATALOG NO.  | EG-225              |
|--------------|---------------------|
| CLEARANCE    | .625"               |
| EDGE REACH   | 2.25" x 2.25" x 48" |
| WEIGHT RANGE | 70-120 lbs.         |
|              |                     |

G-200

CATALOG NO. EG-200

CLEARANCE .625"

EDGE REACH 2.5" x 4.0" x 48"

WEIGHT RANGE 70-120 lbs.