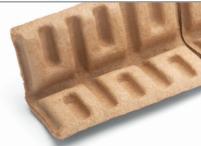

E500

1/2" Edges

| CATALOG NO.  | E500                |
|--------------|---------------------|
| CLEARANCE    | .500"               |
| EDGE REACH   | 2.25" x 2.25" x 48" |
| WEIGHT RANGE | 30-80 lbs.          |
|              |                     |

E625

5/8" Edges

| CATALOG NO.  | E625                |
|--------------|---------------------|
| CLEARANCE    | .625"               |
| EDGE REACH   | 2.25" x 2.25" x 48" |
| WEIGHT RANGE | 70-120 lbs.         |
|              |                     |