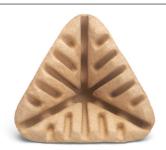

## Proven value and performance

westernpulp.com (800) 547-3407

-C-100

1/2" CornerGards

| CATALOG NO.  | FC-100                   |
|--------------|--------------------------|
| CLEARANCE    | .500"                    |
| EDGE REACH   | 4.375" x 4.375" x 4.375" |
| WEIGHT RANGE | 30-80 lbs.               |

<u>C-200</u>

5/8" CornerGards

| CA   | TALOG NO. | FC-200                |
|------|-----------|-----------------------|
| (    | LEARANCE  | .625"                 |
| El   | DGE REACH | 4.75" x 4.75" x 4.75" |
| WEIG | HT RANGE  | 70-120 lbs.           |