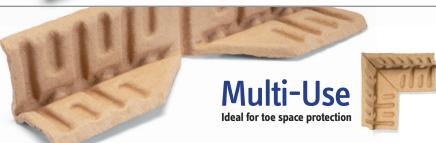

## **Superior performance** and abrasion resistance

westernpulp.com (800) 547-3407

C500

1/2" Corners

| CATALOG NO.  | C500                  |
|--------------|-----------------------|
| CLEARANCE    | .500"                 |
| EDGE REACH   | 3.75" x 3.75" x 3.75" |
| WEIGHT RANGE | 30-80 lbs.            |

**C625** 

5/8" Corners

| CATALOG NO.  | C625                  |
|--------------|-----------------------|
| CLEARANCE    | .625"                 |
| EDGE REACH   | 4.75" x 4.75" x 4.75" |
| WEIGHT RANGE | 70-120 lbs.           |