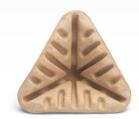

## **Superior performance** and abrasion resistance

westernpulp.com (800) 547-3407

C500

1/2" Corners

| CATALOG NO.  | C500                  |
|--------------|-----------------------|
| CLEARANCE    | .500"                 |
| EDGE REACH   | 3.75" x 3.75" x 3.75" |
| WEIGHT RANGE | 30-80 lbs.            |

**C625** 

5/8" Corners

| CATALOG NO.  | C625                  |
|--------------|-----------------------|
| CLEARANCE    | .625"                 |
| EDGE REACH   | 4.75" x 4.75" x 4.75" |
| WEIGHT RANGE | 70-120 lbs.           |