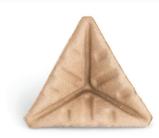

## Proven value and performance

westernpulp.com (800) 547-3407

-C-100

1/2" CornerGards

| CATALOG NO.  | FC-100                   |
|--------------|--------------------------|
| CLEARANCE    | .500"                    |
| EDGE REACH   | 4.375" x 4.375" x 4.375" |
| WEIGHT RANGE | 30-80 lbs.               |