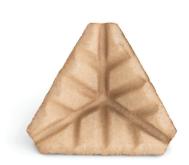

<u>C-200</u>

5/8" CornerGards

| CA   | TALOG NO. | FC-200                |
|------|-----------|-----------------------|
| (    | LEARANCE  | .625"                 |
| El   | DGE REACH | 4.75" x 4.75" x 4.75" |
| WEIG | HT RANGE  | 70-120 lbs.           |